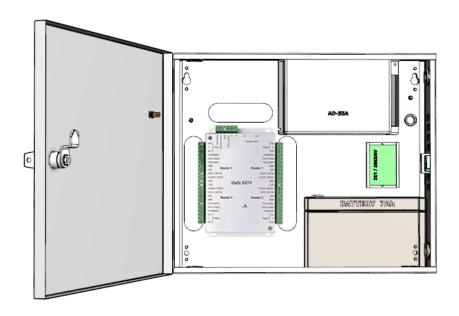

## Power Supply Enclosure Kit for 1 iSafe Pro 360 Controller

## **TECHNICAL DATA**

| Power supply DC Voltage:  | 13.8V                                                      |
|---------------------------|------------------------------------------------------------|
| Rated current:            | 3.5A                                                       |
| Current range:            | 0 ~ 4A                                                     |
| Number of inputs/outputs: | Fuse card 2 x 2A                                           |
| Fuse card voltage:        | 10V - 30V DC                                               |
| Protection:               | Short circuit / Overload / Over voltage                    |
| Battery space:            | 4Ah / 7Ah / 18Ah 12V Sealed Lead Acid (SLA)                |
| Tamper protection:        | 1 x microswitch: opening NC                                |
| Dimensions:               | 13 x 11 x 3.2 inches                                       |
| Notes:                    | 1cm gap from the wall allowing cable port back of the box. |
|                           | Widened openings facilitating the direct cabling on the    |
|                           | disconnectable terminal blocks of the controllers.         |
|                           | Door keyswitch included.                                   |
| Certifications:           | UL Std No.294, ULC \ CSA Std C22.2                         |