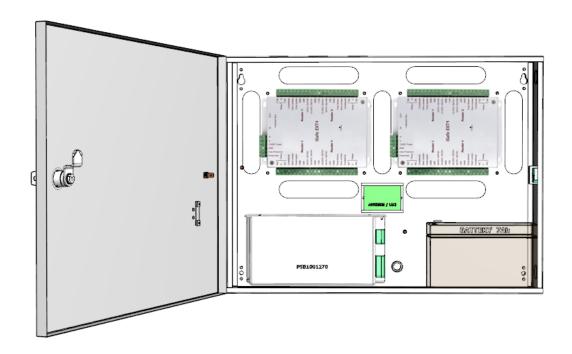

## Power Supply Enclosure Kit for 2 iSafe Pro 360 Controllers

## **TECHNICAL DATA**

| Power supply DC Voltage:  | 13.8V                                                      |
|---------------------------|------------------------------------------------------------|
| Rated current:            | 3.5A                                                       |
| Current range:            | 0 ~ 4A                                                     |
| Number of inputs/outputs: | Fuse card 2 x 2A                                           |
| Fuse card voltage:        | 10V - 30V DC                                               |
| Protection:               | Short circuit / Overload / Over voltage                    |
| Battery space:            | 4Ah / 7Ah / 18Ah 12V Sealed Lead Acid (SLA)                |
| Tamper protection:        | 1 x microswitch: opening NC                                |
| Dimensions:               | 16 x 13 x 3.2 inches                                       |
| Notes:                    | 1cm gap from the wall allowing cable port back of the box. |
|                           | Widened openings facilitating the direct cabling on the    |
|                           | disconnectable terminal blocks of the controllers.         |
|                           | Door keyswitch included.                                   |
| Certifications:           | UL Std No.294, ULC \ CSA Std C22.2                         |