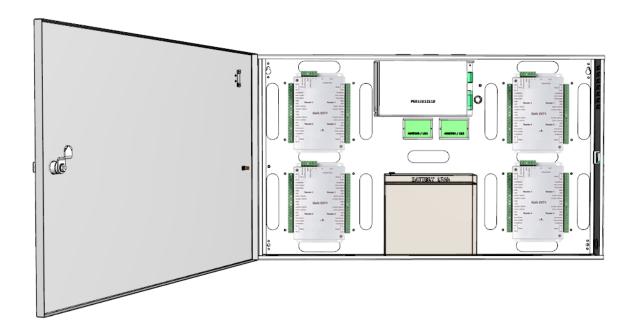

## Power Supply Enclosure Kit for 4 iSafe Pro 360 Controllers

## **TECHNICAL DATA**

| Power supply DC Voltage:  | 13.8V                                                      |
|---------------------------|------------------------------------------------------------|
| Rated current:            | 10.5A                                                      |
| Current range:            | 0 ~ 11.5A                                                  |
| Number of inputs/outputs: | Fuse card 4 x 2A                                           |
| Fuse card voltage:        | 10V - 30V DC                                               |
| Protection:               | Short circuit / Overload / Over voltage                    |
| Battery space:            | 4Ah / 7Ah / 18Ah 12V Sealed Lead Acid (SLA)                |
| Tamper protection:        | 1 x microswitch: opening NC                                |
| Dimensions:               | 27 x 16 x 3.2 inches                                       |
| Notes:                    | 1cm gap from the wall allowing cable port back of the box. |
|                           | Widened openings facilitating the direct cabling on the    |
|                           | disconnectable terminal blocks of the controllers.         |
|                           | Door keyswitch included.                                   |
| Certifications:           | UL Std No.294, ULC \ CSA Std C22.2                         |